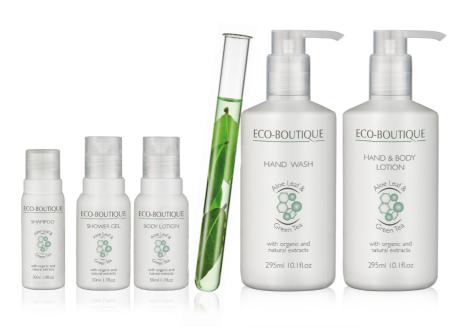

| Liquids<br>in bottles | 30 ml / 1 fl. oz.     | Shower Gel<br>Shampoo | EBO030MOSHG<br>EBO030MOSHA |
|-----------------------|-----------------------|-----------------------|----------------------------|
|                       |                       | Conditioner           | EBO030MOCON                |
|                       |                       | Body Lotion           | EBO030MOBOL                |
|                       | 50 ml / 1.7 fl. oz.   | Shower Gel            | EBO050DJSHG                |
|                       |                       | Shampoo               | EBO050DJSHA                |
|                       |                       | Conditioner           | EBO050DJCON                |
|                       |                       | Body Lotion           | EBO050DJBOL                |
| Soaps                 | 30 g / 1.05 oz.       | Soap in cardbox       | EBO030VISIX                |
|                       | 50 g / 1.75 oz.       | Soap in cardbox       | EBO050VISIX                |
| Pump                  | 295 ml / 10.0 fl. oz. | Hand Wash             | EBO295PAHWA                |
| dispensers            |                       | Shower Gel            | EBO295PASHG                |
|                       |                       | Shampoo               | EBO295PASHA                |
|                       |                       | Conditioner           | EBO295PACON                |
|                       |                       | Hand & Body Lotion    | EBO295PAHBL                |
| Refills               | 31/101.4 fl. oz.      | Hand & Body Wash      | EBOB03EUHBW                |
|                       |                       | Shower Gel            | EBOB03EUSHG                |
|                       |                       | Shampoo               | EBOB03EUSHA                |
|                       |                       | Conditioner           | EBOB03EUCON                |
|                       |                       | Hand & Body Lotion    | EBOB03EUHBL                |
| Special               |                       | Gift Set              | EBO071KFBOX                |
|                       |                       | 50 ml Shower Gel,     |                            |
|                       |                       | 50 ml Shampoo,        |                            |
|                       |                       | 50 ml Conditioner,    |                            |
|                       |                       | 50 ml Body Lotion,    |                            |
|                       |                       | 30 g Soap             |                            |
|                       |                       |                       |                            |