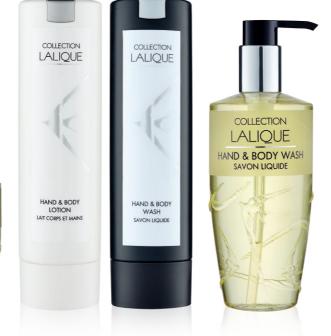

- Jewellery
- Decorative items
- Interior design
- Fragrances
- Art
- Hospitality

COLLECTION LALIQUE

SHOWER GEL

Liquids

Refills

Special

| in bottles |                      | Snampoo            | LCL030LCSHA |
|------------|----------------------|--------------------|-------------|
|            |                      | Conditioner        | LCL030LCCON |
|            |                      | Body Lotion        | LCL030LCBOL |
|            | 50 ml / 1.69 Fl. Oz. | Shower Gel         | LCL050LCSHG |
|            |                      | Shampoo            | LCL050LCSHA |
|            |                      | Conditioner        | LCL050LCCON |
|            |                      | Body Lotion        | LCL050LCBOL |
| Soaps      | 30 g / 1 Oz.         | Soap in cardbox    | LCL030LOSIX |
|            | 50 g / 1.69 Oz.      | Soap in cardbox    | LCL050LOSIX |
| Smart Care | 300 ml/10.1 Fl. Oz.  | Hair & Body Wash   | LCL300SMSHB |
| System     |                      | Hand & Body Wash   | LCL300SMHBW |
|            |                      | Hand & Body Lotion | LCL300SMHBL |
|            |                      | Shampoo            | LCL300SMSHA |
|            |                      | Conditioner        | LCL300SMCON |
| Pump       | 300 ml/10.1 Fl. Oz.  | Hand & Body Wash   | LCL300LCHBW |
| dispensers |                      | Hand & Body Lotion | LCL300LCHBL |

Hand & Body Wash

Hand & Body Lotion

Presentation Box filled

Shower Gel

LCL030LCSHG

LCLB03EUHBW

LCLB03EUHBL

LCL072KFBOX