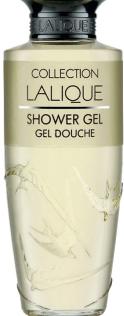

## The exclusive luxury hotel cosmetics line by Lalique

With its subtle scent and fine quality, Collection Lalique stands for the utmost in excellence. The collection is presented in sleek, elegant flacons adorned with the famous Lalique emblem – the swallow motif.

Collection Lalique has a pure, fresh scent that appeals to all genders. Bergamot forms the top notes in a harmonious union with Ylang Ylang, the heart note, whilst warm cedar wood gives depth to the drydown note. This exquisite collection is free from parabens.

- Jewellery
- Decorative items
- Interior design
- Fragrances
- Art
- Hospitality

COLLECTION LALIQUE

SHOWER GEL

Liquids

Refills

Special

| in bottles |                      | Snampoo            | LCL030LCSHA |
|------------|----------------------|--------------------|-------------|
|            |                      | Conditioner        | LCL030LCCON |
|            |                      | Body Lotion        | LCL030LCBOL |
|            | 50 ml / 1.69 Fl. Oz. | Shower Gel         | LCL050LCSHG |
|            |                      | Shampoo            | LCL050LCSHA |
|            |                      | Conditioner        | LCL050LCCON |
|            |                      | Body Lotion        | LCL050LCBOL |
| Soaps      | 30 g / 1 Oz.         | Soap in cardbox    | LCL030LOSIX |
|            | 50 g / 1.69 Oz.      | Soap in cardbox    | LCL050LOSIX |
| Smart Care | 300 ml/10.1 Fl. Oz.  | Hair & Body Wash   | LCL300SMSHB |
| System     |                      | Hand & Body Wash   | LCL300SMHBW |
|            |                      | Hand & Body Lotion | LCL300SMHBL |
|            |                      | Shampoo            | LCL300SMSHA |
|            |                      | Conditioner        | LCL300SMCON |
| Pump       | 300 ml/10.1 Fl. Oz.  | Hand & Body Wash   | LCL300LCHBW |
| dispensers |                      | Hand & Body Lotion | LCL300LCHBL |