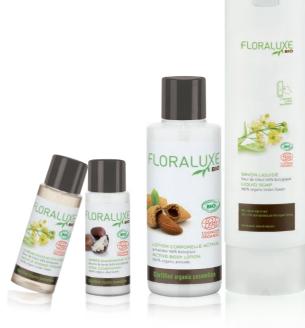

| Liquids    | 30 ml / 1 fl. oz.     | Shower Cream         | FLX030TOSHG |
|------------|-----------------------|----------------------|-------------|
| in bottles |                       | Shampoo              | FLX030TOSHA |
|            |                       | Conditioner          | FLX030TOCON |
|            |                       | Body Lotion          | FLX030TOBOL |
|            | 150 ml / 5 fl. oz.    | Shower Cream         | FLX150TLSHG |
|            |                       | Shampoo              | FLX150TLSHA |
|            |                       | Conditioner          | FLX150TLCON |
|            |                       | Body Lotion          | FLX150TLBOL |
| Soap       | 15 g / 0.5 oz.        | Soap in sachet       | FLX015RISFW |
|            |                       |                      |             |
| Smart Care | 300 ml / 10.1 fl. oz. | Liquid Soap          | FLX300SMLQS |
| System     |                       | Shampoo Hair & Body  | FLX300SMSHB |
|            |                       |                      |             |
| press+wash | 300 ml / 10.1 fl. oz. | Liquid Soap          | FLX300PWLQS |
|            |                       | Shampoo Hair & Body  | FLX300PWSHB |
| Special    |                       | Care Set             | FLX076KFBAG |
|            |                       | 150 ml Shower Cream, |             |
|            |                       | 150 ml Shampoo,      |             |
|            |                       | 150 ml Conditioner,  |             |
|            |                       | 150 ml Body Lotion,  |             |
|            |                       | 15 g Soap            |             |
|            |                       |                      |             |
|            |                       |                      |             |

## ELITE CARE

Floraluxe features a fusion of organic-grade ingredients in premium formulations and a revitalizing fragrance. This amenities line is a perfect solution for the hotel guests who prefer first-class body care to match their healthy and natural lifestyles.

## **KEY FEATURES**

- COSMOS Organic certified
- With 100 % organic-grade: linden flower, mint, shea butter, almond oil and hamamelis
- 100 % natural perfume oils
- At least 95 % of total ingredients from natural origin
- At least 10 % of raw materials from controlled organic farming
- Recyclable packaging
- Formulated with mild preservatives and without colorants.
  Paraben- and silicone-free