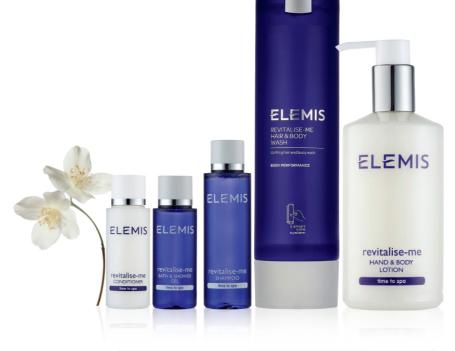

Dive head first into a luxury spa experience

Add the essence of spa luxury to your guests' experience with these luxurious amenities. Infused with essential oils of Thyme, Basil and Neroli, this uplifting unisex fragrance will truly awaken body and senses, while being gentle to the skin

# The ultimate spa experience

Indulge your guests with luxury formulations infused with aromatic notes of uplifting Lime, expertly blended with delicate White Lotus. Elegant soft green and white tubes, soaps and dispensers convey the touch of a luxurious spa experience.