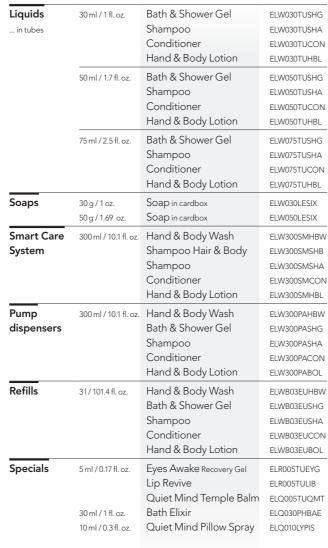

| Liquids    | 30 ml / 1 fl. oz.     | Bath & Shower Gel       | ELR030PHSHG |
|------------|-----------------------|-------------------------|-------------|
| in bottles |                       | Shampoo                 | ELR030PHSHA |
|            |                       | Conditioner             | ELR030PHCON |
|            |                       | Hand & Body Lotion      | ELR030PHBOL |
|            | 50 ml / 1.7 fl. oz.   | Bath & Shower Gel       | ELR050PHSHG |
|            |                       | Shampoo                 | ELR050PHSHA |
|            |                       | Conditioner             | ELR050PHCON |
|            |                       | Hand & Body Lotion      | ELR050PHBOL |
|            | 75 ml / 2.5 fl. oz.   | Bath & Shower Gel       | ELR075PHSHG |
|            |                       | Shampoo                 | ELR075PHSHA |
|            |                       | Conditioner             | ELR075PHCON |
|            |                       | Hand & Body Lotion      | ELR075PHBOL |
| Soaps      | 30 g / 1 oz.          | Soap in cardbox         | ELR030LESIX |
|            | 50 g / 1.69 oz.       | Soap in cardbox         | ELR050LESIX |
|            | 80 g / 2.7 oz.        | Soap in cardbox         | ELR080LESIX |
| Smart Care | 300 ml / 10.1 fl. oz. | Hand & Body Wash        | ELR300SMHBW |
| System     |                       | Shampoo Hair & Body     | ELR300SMSHB |
|            |                       | Shampoo                 | ELR300SMSHA |
|            |                       | Conditioner             | ELR300SMCON |
|            |                       | Hand & Body Lotion      | ELR300SMBOL |
| Pump       | 300 ml / 10.1 fl. oz. | Hand & Body Wash        | ELR300PAHBW |
| dispensers |                       | Bath & Shower Gel       | ELR300PASHG |
|            |                       | Shampoo                 | ELR300PASHA |
|            |                       | Conditioner             | ELR300PACON |
|            |                       | Hand & Body Lotion      | ELR300PABOL |
| Refills    | 31/101.4 fl. oz.      | Hand & Body Wash        | ELRB03EUHBW |
|            |                       | Bath & Shower Gel       | ELRB03EUSHG |
|            |                       | Shampoo                 | ELRB03EUSHA |
|            |                       | Conditioner             | ELRB03EUCON |
|            |                       | Hand & Body Lotion      | ELRB03EUBOL |
| Specials   | 5 ml / 0.17 fl. oz.   | Eyes Awake Recovery Gel | ELR005TUEYG |
|            |                       | Lip Revive              | ELR005TULIB |
|            |                       | Quiet Mind Temple Balm  | ELQ005TUQM7 |
|            | 30 ml / 1 fl. oz.     | Bath Elixir             | ELQ030PHBAE |
|            | 10 ml / 0.3 fl. oz.   | Quiet Mind Pillow Spray | ELQ010LYPIS |
|            |                       |                         |             |