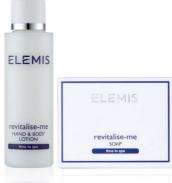

Dive head first into a luxury spa experience

Add the essence of spa luxury to your guests' experience with these luxurious amenities. Infused with essential oils of Thyme, Basil and Neroli, this uplifting unisex fragrance will truly awaken body and senses, while being gentle to the skin

# The ultimate spa experience

Indulge your guests with luxury formulations infused with aromatic notes of uplifting Lime, expertly blended with delicate White Lotus. Elegant soft green and white tubes, soaps and dispensers convey the touch of a luxurious spa experience.